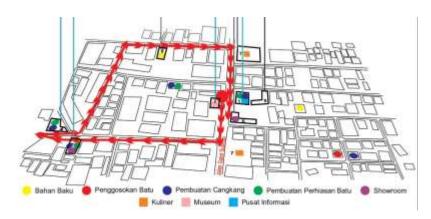

Sources: Astuti, W et al, 2016. Analysis of Attraction Simulation

• West path tour attraction. West path Tour has 670 meters length of routes. The figure 3 below describes the mapping of attractions in the west path. Whereas table 3 depicts the detailed experiences of tourist in each of attraction.

Figure 3. West path tour attractions. Sources: Analysis Astuti, W et al, 2017

IOP Conf. Series: Earth and Environmental Science 126 (2018) 012174

doi:10.1088/1755-1315/126/1/012174

**Table 3.** Tourist attractions in the West Path of JKP.