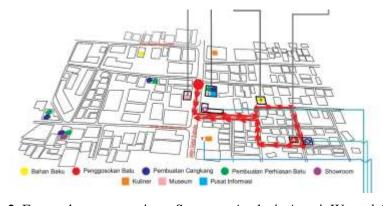

• East path tour attractions. East Path tour attraction has 420 meters length, with the sequential experiences routes as depicted in the figure 2 below. Whereas Table 2 describes the detailed tourist attractions in each of spot of attraction.

Figure 2. East path tour attractions. Sources: Analysis Astuti, W et al, 2017

**Table 2.** Tourist attractions in the East Path of JKP.

| No | Object/                                                        | Tourist Attractions                                                                                                                                                                                                                                      | Photos |
|----|----------------------------------------------------------------|----------------------------------------------------------------------------------------------------------------------------------------------------------------------------------------------------------------------------------------------------------|--------|
|    | experience                                                     |                                                                                                                                                                                                                                                          |        |
| 1  | Centre for<br>Information of<br>Jewellery (Yusuf<br>Jewellery) | Tourists' experience starts here where they receive information related to variety of jewels with its characteristics. The tourists therefore visit jewels production activities as the main attraction in JKP                                           |        |
| 2  | Jewels Industry<br>Museum                                      | This museum becomes the place for collection of past equipment and facilities, for jewels production processes. With all other historical stories related to development of jewels industry in Jayengan, this could be interesting attraction to tourist |        |
| 3  | H.Ajak                                                         | As the one of actors as jewels raw material seller, H Ajak has collections of variety of jewels stones, which can be performed to tourist.                                                                                                               |        |
| 4  | Yusuf                                                          | Jewels rubbing process experienced in this spot is very interesting to attract the tourist.                                                                                                                                                              |        |
| 5  | Nuriyah                                                        | The Tourist can experience how the process of finishing the jewels craft by putting the jewels or stones to the jewellery                                                                                                                                |        |
| 6  | Jewels Market                                                  | Collections of Jewels product are displayed in this market including gold material, silver as well as variety of stones in the form of needles, bangle, bronze, ring, etc,                                                                               | 行首     |
| 7  | Culinary arcade                                                | There are several kinds of Banjar traditional culinary can be tasted by tourist as well as Solo special culinary                                                                                                                                         |        |